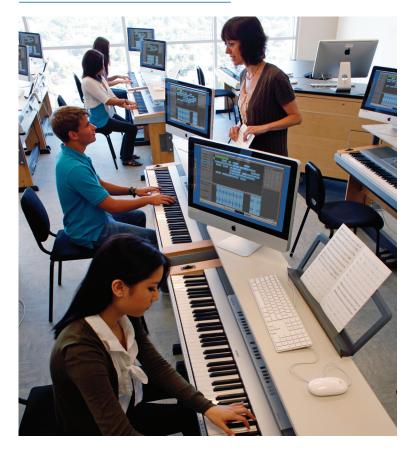

### Digital Keyboards become multimedia workstations

Today's most popular Yamaha digital pianos now have the perfect finishing touch. The Wenger Corporation Piano Work Desk attaches directly to your Yamaha digital piano, models YPG635 and DGX630, to create a stable work surface for multimedia components. This work desk gives you plenty of room for all your piano accompaniments, and all at the ideal height. Simple, stylish, and stable, it's the smart way to optimize your time at the keyboard. The attached computer shelf or work desk allows work space above digital piano. The Piano Work Desk connects at the cross brace of your piano stand for easy installation that does not require additional fasteners.

## **PRODUCT SPECIFICATIONS:**

- · Allows for better usage of space
- · Desk to hold computer or equipment, books and music
- Fits on digital piano, Yamaha YPG635 and DGX630
- · Connects to piano stand with existing fasteners, no need to add holes
- Slot to move music stand from piano to desk
- Heavy-duty polyester oyster laminate is adhered to <sup>3</sup>/<sub>4</sub>" (19 mm) thermofused industrial-grade composite wood with 3 mm vinyl edgebanding on all edges
- Reinforced for strength with steel sheet metal with grey powder-coat paint finish
- Supported by steel tubes with grey powder-coat paint finish
- Desk dimensions are 59.5" long x 10" wide (1511 x 254 mm)
- 10-year warranty