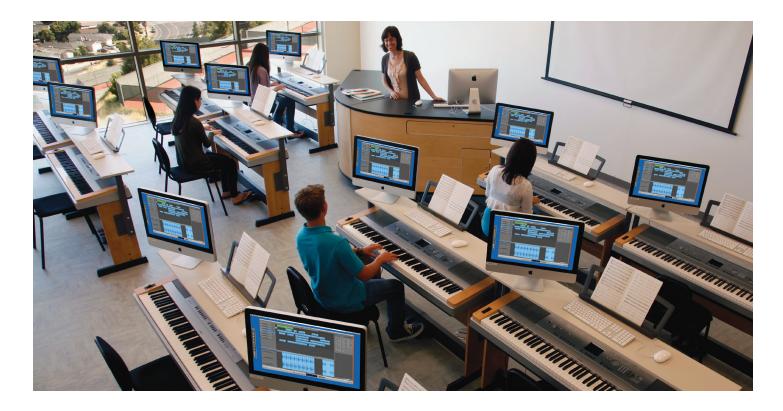

### Digital Keyboards become multimedia workstations

Today's most popular Yamaha digital pianos now have the perfect finishing touch. The Wenger Corporation Piano Work Desk attaches directly to your Yamaha digital piano, models YPG635 and DGX630, to create a stable work surface for multimedia components. This work desk gives you plenty of room for all your piano accompaniments, and all at the ideal height. Simple, stylish, and stable, it's the smart way to optimize your time at the keyboard. The attached computer shelf or work desk allows work space above digital piano. The Piano Work Desk connects at the cross brace of your piano stand for easy installation that does not require additional fasteners.

## **PRODUCT SPECIFICATIONS:**

- · Allows for better usage of space
- · Desk to hold computer or equipment, books and music
- Fits on digital piano, Yamaha YPG635 and DGX630
- · Connects to piano stand with existing fasteners, no need to add holes
- Slot to move music stand from piano to desk
- Heavy-duty polyester oyster laminate is adhered to <sup>3</sup>/<sub>4</sub>" (19 mm) thermofused industrial-grade composite wood with 3 mm vinyl edgebanding on all edges
- Reinforced for strength with steel sheet metal with grey powder-coat paint finish
- Supported by steel tubes with grey powder-coat paint finish
- Desk dimensions are 59.5" long x 10" wide (1511 x 254 mm)
- 10-year warranty