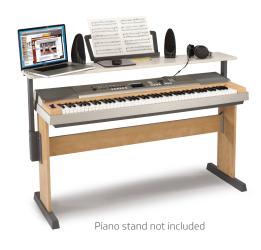

### Digital Keyboards become multimedia workstations

Today's most popular Yamaha digital pianos now have the perfect finishing touch. The Wenger Corporation Piano Work Desk attaches directly to your Yamaha digital piano, models YPG635 and DGX630, to create a stable work surface for multimedia components. This work desk gives you plenty of room for all your piano accompaniments, and all at the ideal height. Simple, stylish, and stable, it's the smart way to optimize your time at the keyboard. The attached computer shelf or work desk allows work space above digital piano. The Piano Work Desk connects at the cross brace of your piano stand for easy installation that does not require additional fasteners.

## **PRODUCT SPECIFICATIONS:**

- · Allows for better usage of space
- · Desk to hold computer or equipment, books and music
- Fits on digital piano, Yamaha YPG635 and DGX630
- · Connects to piano stand with existing fasteners, no need to add holes
- Slot to move music stand from piano to desk
- Heavy-duty polyester oyster laminate is adhered to <sup>3</sup>/<sub>4</sub>" (19 mm) thermofused industrial-grade composite wood with 3 mm vinyl edgebanding on all edges
- Reinforced for strength with steel sheet metal with grey powder-coat paint finish
- Supported by steel tubes with grey powder-coat paint finish
- Desk dimensions are 59.5" long x 10" wide (1511 x 254 mm)
- 10-year warranty