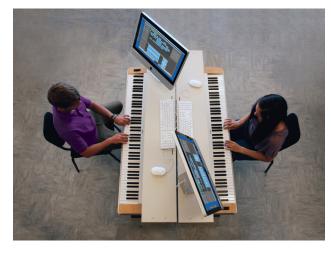

### Digital Keyboards become multimedia workstations

Today's most popular Yamaha digital pianos now have the perfect finishing touch. The Wenger Corporation Piano Work Desk attaches directly to your Yamaha digital piano, models YPG635 and DGX630, to create a stable work surface for multimedia components. This work desk gives you plenty of room for all your piano accompaniments, and all at the ideal height. Simple, stylish, and stable, it's the smart way to optimize your time at the keyboard. The attached computer shelf or work desk allows work space above digital piano. The Piano Work Desk connects at the cross brace of your piano stand for easy installation that does not require additional fasteners.

## **PRODUCT SPECIFICATIONS:**

- · Allows for better usage of space
- · Desk to hold computer or equipment, books and music
- Fits on digital piano, Yamaha YPG635 and DGX630
- · Connects to piano stand with existing fasteners, no need to add holes
- Slot to move music stand from piano to desk
- Heavy-duty polyester oyster laminate is adhered to <sup>3</sup>/<sub>4</sub>" (19 mm) thermofused industrial-grade composite wood with 3 mm vinyl edgebanding on all edges
- Reinforced for strength with steel sheet metal with grey powder-coat paint finish
- Supported by steel tubes with grey powder-coat paint finish
- Desk dimensions are 59.5" long x 10" wide (1511 x 254 mm)
- 10-year warranty